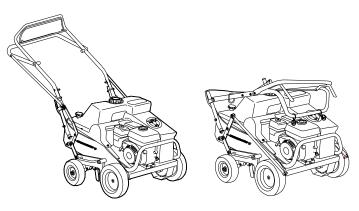

### HANDLING & TRANSPORTING:

**CAUTION:** This unit is heavy. It requires at least two people to lift it. **REMOVE:** The aerator is equipped with a water tank as weight. Drain the water using drain plug before loading and unloading the unit.

NOTE: The water tank is also heavy (up to 50 lbs.) when it is full of water. The tank should be drained then handled carefully and secured in place during transport.

**LIFTING:** The aerator is equipped with lift handles. After draining the water tank, lift the unit with two people, one on each side of the unit. Grip the unit at the points marked "LIFT HERE" when lifting. Lift using your legs and not your back. See Fig. 2

### **FOLDING HANDLE**

This unit is equipped with a folding upper handle for easier storage. TO FOLD THE HANDLE (See Fig. 3):

1. Slide handle lock loops (item 118) up on both sides.

2. Fold the upper handle (item 48).